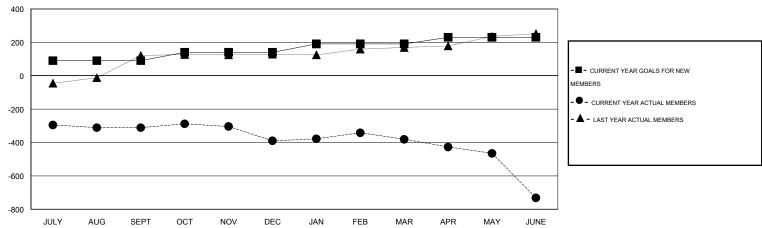

## LOCATION INDIA

GMT CA 6

|               |                  | Clubs            |                  |                  |                       |                    | Members                             |                    |                  |
|---------------|------------------|------------------|------------------|------------------|-----------------------|--------------------|-------------------------------------|--------------------|------------------|
|               | RESUL            | TS FOR 2014-2015 |                  |                  | RESULTS FOR 2014-2015 |                    |                                     |                    |                  |
| QUARTER       | NEW CLUB<br>GOAL | NEW CLUBS        | DROPPED<br>CLUBS | NET<br>GAIN/LOSS | QUARTER               | NEW MEMBER<br>GOAL | CHARTER AND<br>NEW MEMBERS<br>ADDED | DROPPED<br>MEMBERS | NET<br>GAIN/LOSS |
| JULY/AUG/SEPT | 2                | 1                | 0                | 1                | JULY/AUG/SEPT         | 90                 | 107                                 | 418                | -311             |
| OCT/NOV/DEC   | 1                | 1                | 2                | -1               | OCT/NOV/DEC           | 50                 | 80                                  | 159                | -79              |
| JAN/FEB/MAR   | 2                | 0                | 0                | 0                | JAN/FEB/MAR           | 50                 | 70                                  | 61                 | 9                |
| APR/MAY/JUNE  | 1                | 0                | 22               | -22              | APR/MAY/JUNE          | 40                 | 75                                  | 426                | -351             |

#### GOALS AND ACTUAL MEMBERS CUMULATIVE

| DROPPED CLUBS: 24  DROPPED MEMBERS |       | 39 CLUBS OF 72 ADDED 1 OR MORE NEW MEMBERS | GENDER DISTRIBU<br>MALE<br>FEMALE | ITION<br>1,356 (82.58%)<br>286 (17.42%) |     |
|------------------------------------|-------|--------------------------------------------|-----------------------------------|-----------------------------------------|-----|
| DECEASED                           | 5     | CLICK HERE FOR HEALTH                      | FAMILY UNIT MEMBERS               |                                         | 405 |
| CLUB CANCELLED                     | 257   | ASSESSMENT DATA                            |                                   | 199                                     |     |
| OTHER                              | 802   | 1                                          | HEAD OF HOUSEHOLD                 |                                         |     |
| TOTAL                              | 1,064 |                                            | NON-HEAD OF HOUSEHOL              | 206                                     |     |