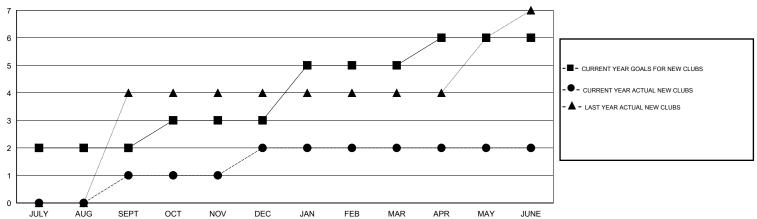

## LOCATION INDIA

GMT CA 6

|               |                  | Clubs            |                  |                  |                       |                    | Members                             |                    |                  |
|---------------|------------------|------------------|------------------|------------------|-----------------------|--------------------|-------------------------------------|--------------------|------------------|
|               | RESUL            | TS FOR 2014-2015 |                  |                  | RESULTS FOR 2014-2015 |                    |                                     |                    |                  |
| QUARTER       | NEW CLUB<br>GOAL | NEW CLUBS        | DROPPED<br>CLUBS | NET<br>GAIN/LOSS | QUARTER               | NEW MEMBER<br>GOAL | CHARTER AND<br>NEW MEMBERS<br>ADDED | DROPPED<br>MEMBERS | NET<br>GAIN/LOSS |
| JULY/AUG/SEPT | 2                | 1                | 0                | 1                | JULY/AUG/SEPT         | 90                 | 107                                 | 418                | -311             |
| OCT/NOV/DEC   | 1                | 1                | 2                | -1               | OCT/NOV/DEC           | 50                 | 80                                  | 159                | -79              |
| JAN/FEB/MAR   | 2                | 0                | 0                | 0                | JAN/FEB/MAR           | 50                 | 70                                  | 61                 | 9                |
| APR/MAY/JUNE  | 1                | 0                | 22               | -22              | APR/MAY/JUNE          | 40                 | 75                                  | 426                | -351             |

#### GOALS AND ACTUAL NEW CLUBS CUMULATIVE